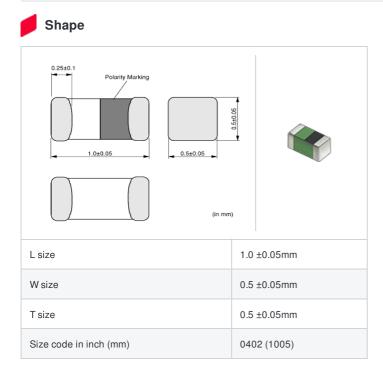

muRata Inductor Data Sheet

# LQG15HN5N1S02# "#" indicates a package specification code.



< List of part numbers with package codes >

LQG15HN5N1S02D , LQG15HN5N1S02J , LQG15HN5N1S02B



|   | References    |
|---|---------------|
| - | 1101010110000 |

| Packaging<br>code | Specifications      | Minimum quantity |
|-------------------|---------------------|------------------|
| D                 | φ180mm Paper taping | 10000            |
| J                 | ф330mm Paper taping | 50000            |
| В                 | Packing in bulk     | 1000             |

|   | Mass (Typ.) |        |
|---|-------------|--------|
| 1 | piece       | 0.001g |

### Specifications

| Inductance                                                          | 5.1nH ±0.3nH |
|---------------------------------------------------------------------|--------------|
| Inductance test frequency                                           | 100MHz       |
| Rated current (Itemp) (Based on Temperature