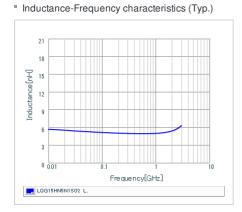

## Chart of characteristic data (The charts below may show another part number which shares its characteristics.)