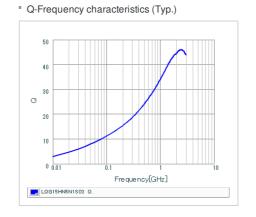

## Chart of characteristic data (The charts below may show another part number which shares its characteristics.)